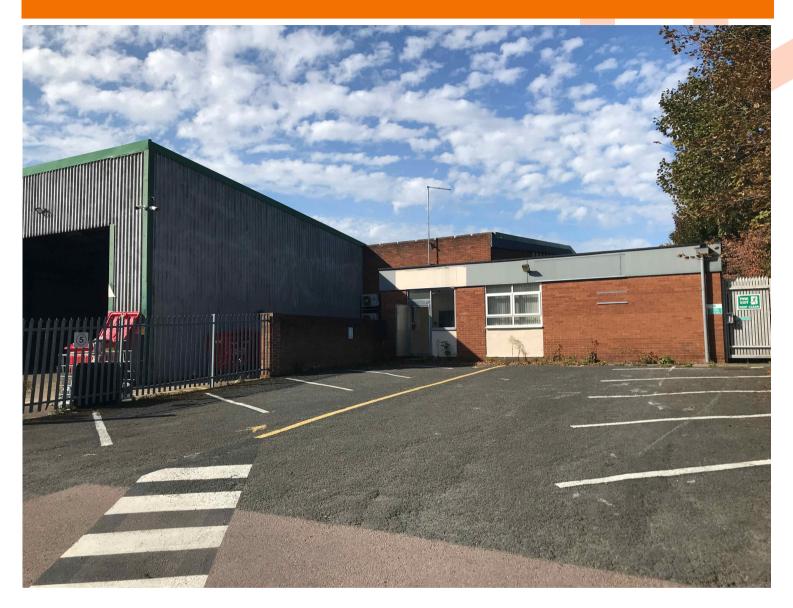

#### Description

The detached warehouse is of portal frame construction with brick elevations. The unit benefits from 3 ground level loading doors and a large secure yard. There is a canopy of 2,462 sq ft.

The single storey office accommodation provides trade counter and office capability. Accessed via the secure yard or direct from Babbage Road