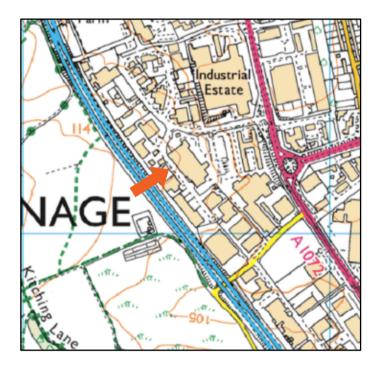

## Location

The unit is situated on Babbage Road to the west of Stevenage Town Centre. Within the established Gunnels Wood Road industrial area the estate is located equidistant between Junction 7 & 8 of the A1(M) and 15 miles north of the M25 (J23).

Stevenage is situated approximately 30 miles north of London, 9 miles north of Welwyn Garden City and 15 miles east of Luton. The town benefits from a mainline station providing direct links to London Kings Cross in approximately 20 mins or North of England locations via the East Coast Main line.